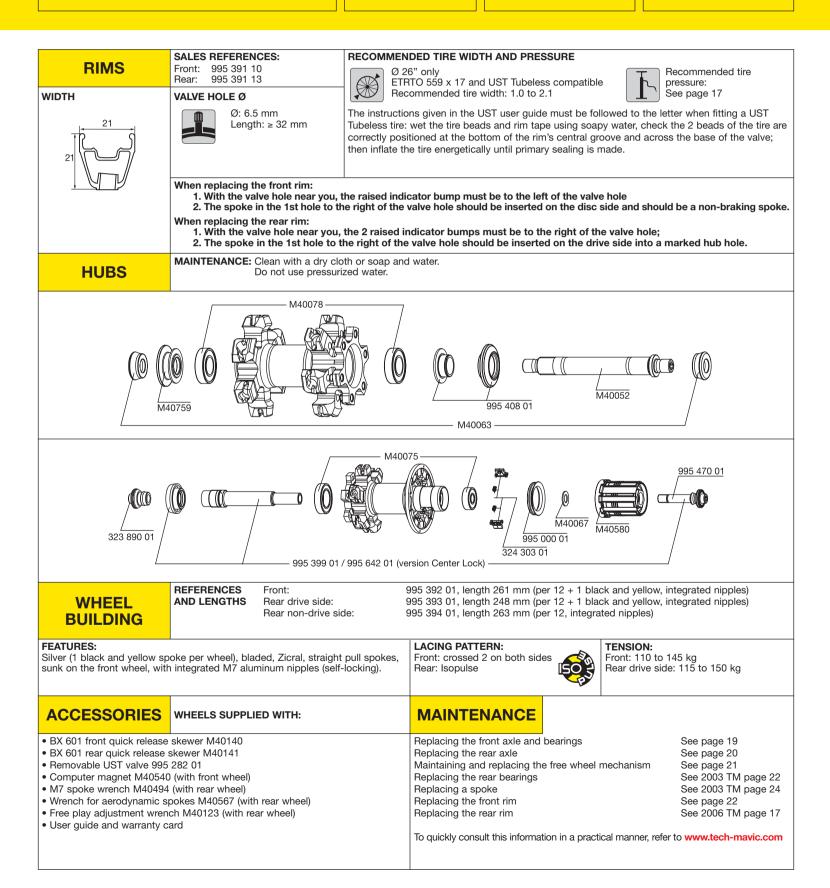

## WHEEL REFERENCES INT.STANDARD:Front:995 053 10Bear:995 054 13

Pair:

995 054 13 995 055 14

## WHEEL REFERENCES CENTER LOCK: Front: 995 112 10

Rear:

Pair:

995 113 13 995 114 14